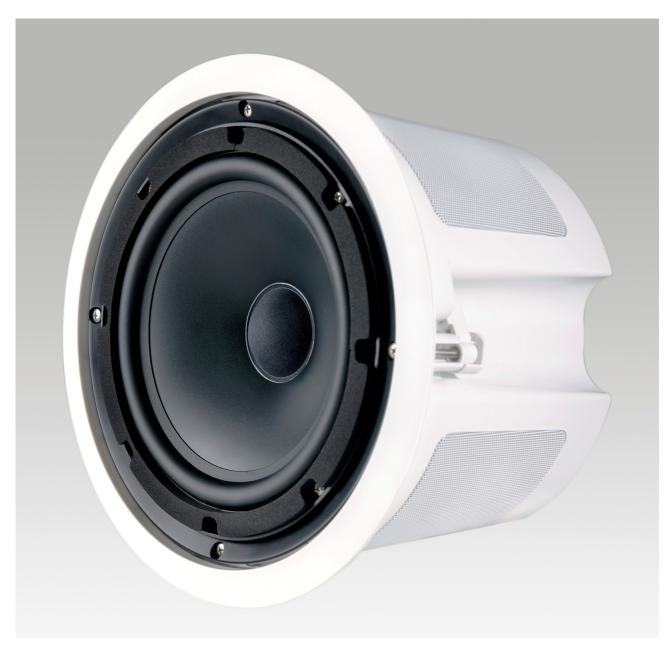

## Krix Stratospherix In-Ceiling Speaker

Product Information.

The Krix Stratospherix employs a large 8" bass driver with a concentric professional grade compression tweeter. The dual concentric driver configuration ensures uniform sound coverage in all directions. The grille is corrosion resistant Aluminium and all other hardware is stainless steel ensuring reliable performance both indoors or outdoors.

**Sensitivity**: 93dB for 2.83V RMS at 1m when mounted in situ.

**Configuration**: 8" dual concentric two way.

**Bass Driver**: Cast aluminium basket, 200mm (8") curvilinear polypropolene driver, 38mm (1.5") voice coil wound on high temperature kapton former.

**Tweeter**: 1.75" (45mm) high sensitivity mylar dome compression driver firing through the bass driver pole piece.

Crossover Point: 2.5kHz.

**Impedance**: 6 ohm nominal (minimum 5.3 Ohm).

**Enclosure Type**: Infinite baffle, with acoustically transparent protective rear enclosure.

**Dimensions**: 280mm diameter x 190mm deep.

**Mounting Cut-out Diameter**: 247mm.

**Material**: Moulded ABS plastic with corrosion resistant stainless steel fittings and aluminum grille.

**Finish**: White (can be painted to match your décor).